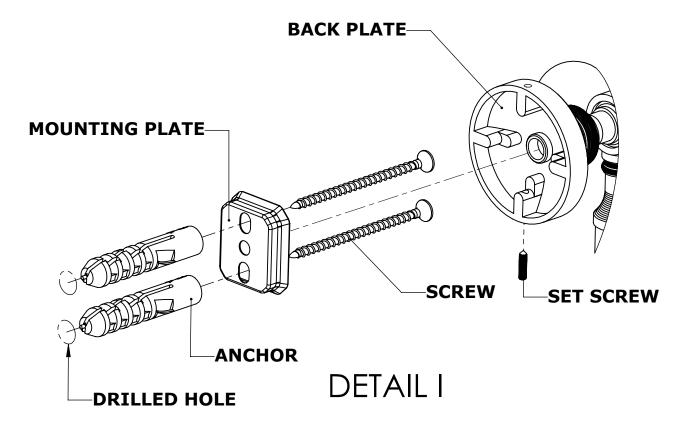

#### Step 1: Drill holes in Wall for screw anchors and attach Mounting Plate to Wall

Determine your desired location for installation and make a mark for the location of the mounting plate. Remove mounting plate from backplate by loosening set screw in backplate as pictured below. Place center hole of mounting plate over mark made above. Make 2 marks where mounting screws will be placed as shown below. Drill hole at each of the marks. (You may substitute other style mounting anchors or screws if desired). Place anchors into the holes made. Place mounting plate over holes and secure to mounting surface using screws as shown below.