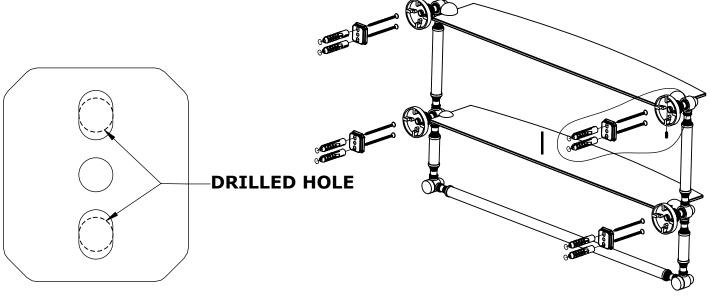

#### Step 1: Drill holes in Wall for screw anchors and attach Mounting Plate to Wall

Determine your desired location for installation and make a mark for the location of the mounting plate. Remove mounting plate from backplate by loosening set screw in backplate as pictured below. Place center hole of mounting plate over mark made above. Make 2 marks where mounting screws will be placed as shown below. Drill hole at each of the marks. (You may substitute other style mounting anchors or screws if desired). Place anchors into the holes made. Place mounting plate over holes and secure to mounting surface using screws as shown below.