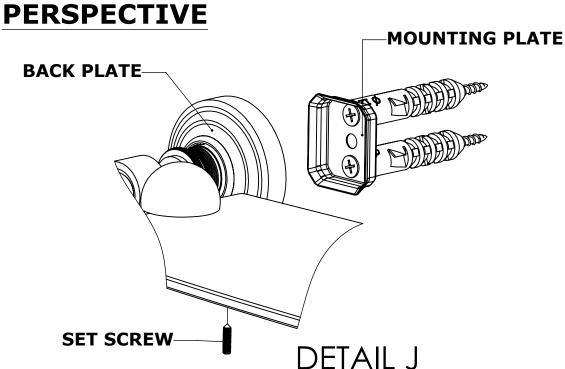

### **Step 2:** Attach Bracket to Mounting Plate.

Place bracket on mounting plate and secure by tightening set screw as shown below.